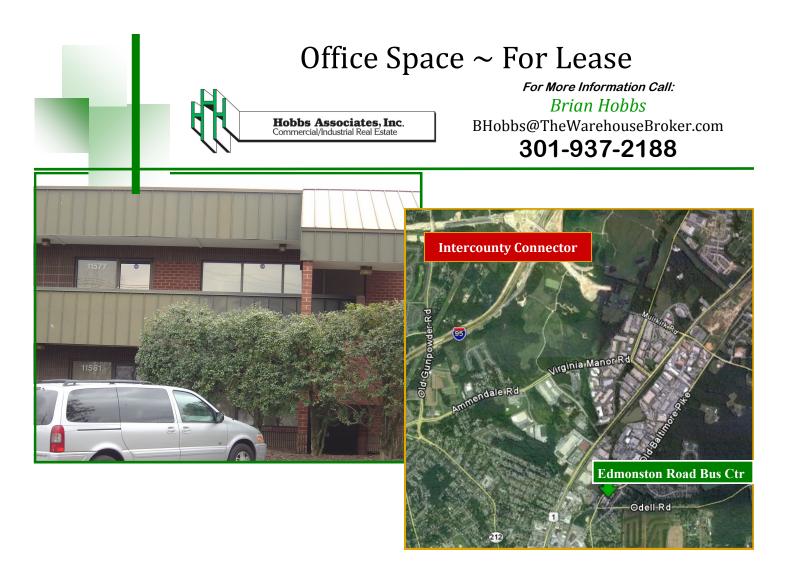

## 11577 Edmonston Road, Beltsville, MD 20705

- 700 +/- sq. ft. office space
- Second floor location
- Self contained space (private restroom; HVAC system)
- Zoned I-2 (Heavy Industrial)
- Separately metered utilities
- Minutes from I-95, Capital Beltway & BW Parkway
- \$750.00 per month + utilities
- Trash \$45.00 per quarter
- Available Immediately